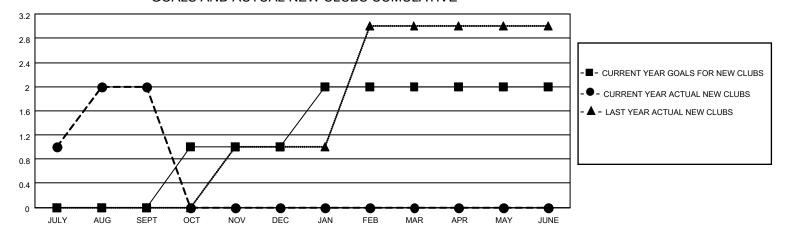

## GOALS AND ACTUAL NEW CLUBS CUMULATIVE

## MONTHLY MEMBERSHIP PROGRESS REPORT

LOCATION ONTARIO District A 711 Results as of: 9/30/2020

| Clubs         |               |             |               | Members               |                        |                         |                                                    |  |
|---------------|---------------|-------------|---------------|-----------------------|------------------------|-------------------------|----------------------------------------------------|--|
|               | RESULTS FOR   | R 2020-2021 |               | RESULTS FOR 2020-2021 |                        |                         |                                                    |  |
| QUARTER       | NEW CLUB GOAL | NEW CLUBS   | DROPPED CLUBS | QUARTER MEME          | BER GROWTH NET<br>GOAL | MEMBER GROWTH<br>ACTUAL | DROPPED<br>MEMBERS ACTUAL<br>(including transfers) |  |
| JULY/AUG/SEPT | 0             | 2           | 0             | JULY/AUG/SEPT         | 75                     | 135                     | 72                                                 |  |
| OCT/NOV/DEC   | 1             | 0           | 0             | OCT/NOV/DEC           | 75                     | 0                       | 0                                                  |  |
| JAN/FEB/MAR   | 1             | 0           | 0             | JAN/FEB/MAR           | 80                     | 0                       | 0                                                  |  |
| APR/MAY/JUNE  | 0             | 0           | 0             | APR/MAY/JUNE          | 80                     | 0                       | 0                                                  |  |