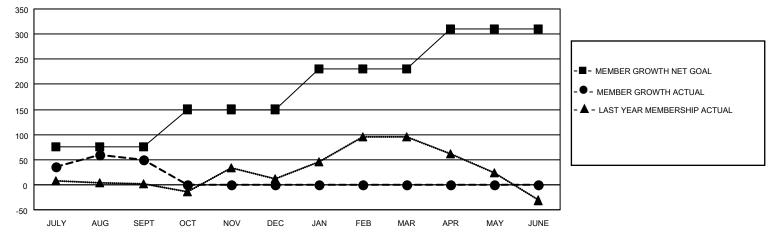

## GOALS AND ACTUAL MEMBERS CUMULATIVE

| DROPPED CLUBS: 0 |    | 22 CLUBS OF 82 ADDED 1 OR MORE<br>NEW MEMBERS | GENDER DISTRIBUTION  MALE 973 (65.26%) |              |     |
|------------------|----|-----------------------------------------------|----------------------------------------|--------------|-----|
| DROPPED MEMBERS  |    |                                               | FEMALE                                 | 518 (34.74%) |     |
| DECEASED         | 5  | CLICK HERE FOR CUMULATIVE                     | TOTAL FAMILY UNIT MEMBERS              |              | 225 |
| CLUB CANCELLED   | 0  | MEMBERSHIP DATA                               |                                        | 0.000//0.000 | 118 |
| OTHER 67         |    |                                               | FAMILY MEMBERS PAYING HALF DUES        |              | 110 |
| TOTAL            | 72 |                                               |                                        |              |     |

## MONTHLY MEMBERSHIP PROGRESS REPORT

LOCATION ONTARIO District A 711 Results as of: 9/30/2020

| Clubs         |               |             |               | Members               |                        |                         |                                                    |  |
|---------------|---------------|-------------|---------------|-----------------------|------------------------|-------------------------|----------------------------------------------------|--|
|               | RESULTS FOR   | R 2020-2021 |               | RESULTS FOR 2020-2021 |                        |                         |                                                    |  |
| QUARTER       | NEW CLUB GOAL | NEW CLUBS   | DROPPED CLUBS | QUARTER MEME          | BER GROWTH NET<br>GOAL | MEMBER GROWTH<br>ACTUAL | DROPPED<br>MEMBERS ACTUAL<br>(including transfers) |  |
| JULY/AUG/SEPT | 0             | 2           | 0             | JULY/AUG/SEPT         | 75                     | 135                     | 72                                                 |  |
| OCT/NOV/DEC   | 1             | 0           | 0             | OCT/NOV/DEC           | 75                     | 0                       | 0                                                  |  |
| JAN/FEB/MAR   | 1             | 0           | 0             | JAN/FEB/MAR           | 80                     | 0                       | 0                                                  |  |
| APR/MAY/JUNE  | 0             | 0           | 0             | APR/MAY/JUNE          | 80                     | 0                       | 0                                                  |  |